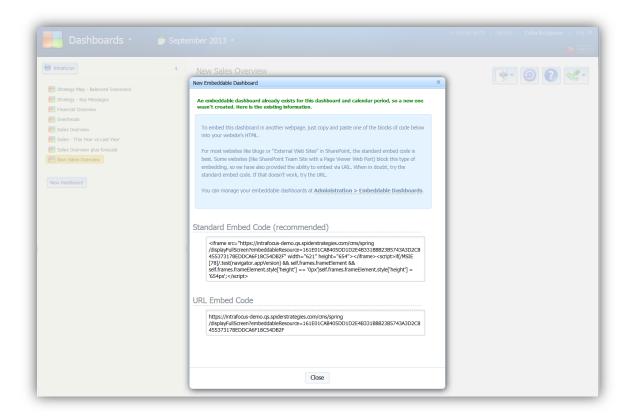

This brings up a dialog where you can copy and paste the appropriate HTML code.

Administrators can also manage all exported dashboards in the administration section. This allows you to see a list of all dashboards that are currently being embedded, and it allows you to remove embeds from within the software itself.

**Note:** you may have to experiment with the size of the dashboard you create to enable it to fit properly in your website.