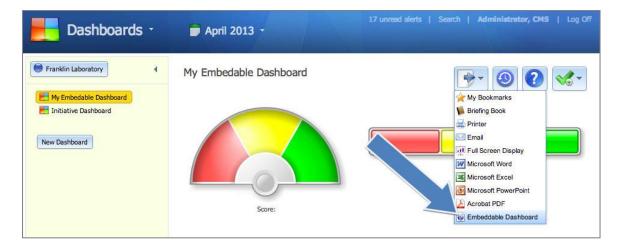

To embed a Dashboard, go to Dashboards from the main menu and select the dashboard you are interested in. In the top right hand corner there is a 'Send Page To' button, click on it and at the bottom of the drop-down menu you will see 'Embeddable Dashboard':